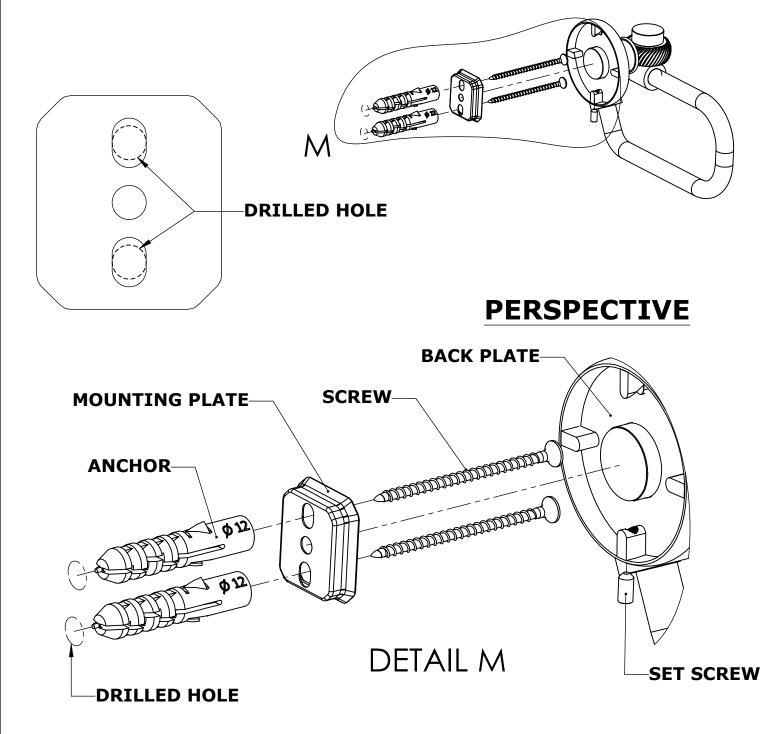

## **INSTALLATION INSTRUCTIONS**

Step 1: Drill holes in Wall for screw anchors and attach Mounting Plate to Wall

Determine your desired location for installation and make a mark for the location of the mounting plate. Remove mounting plate from backplate by loosening set screw in backplate as pictured below. Place center hole of mounting plate over mark made above. Make 2 marks where mounting screws will be placed as shown below. Drill hole at each of the marks. (You may substitute other style mounting anchors or screws if desired). Place anchors into the holes made. Place mounting plate over holes and secure to mounting surface using screws as shown below.