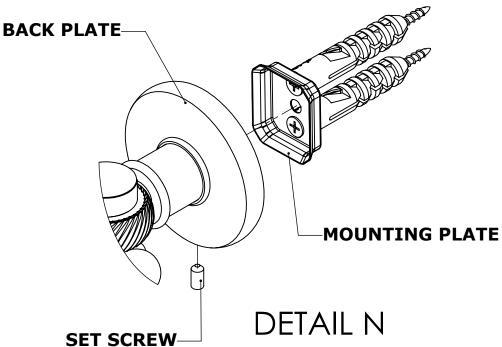

## **INSTALLATION INSTRUCTIONS**

Step 2: Attach Bracket to Mounting Plate.

Place bracket on mounting plate and secure by tightening set screw as shown below.